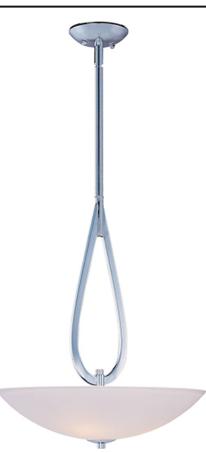

#### Heavy arms sweep up from the bottom of a large teardrop center column to support the tall Satin White Glass shades of the Élan collection. The choice of elegant finishes includes Textured Ebony or Polished Chrome.

# **FINISHES OPTION**

Polished Chrome (PC)

GLASS Satin White SW

MATERIAL Steel

RATINGS Dry Location