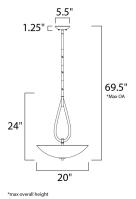

### **MEASUREMENTS**

DIMENSION

MAX OAH

LAMPING

BULB

: 20" W x 24" H : 69.5" OAH HANGING WEIGHT : 9.9 lb