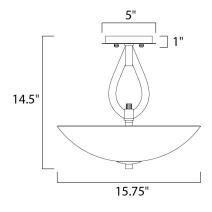

#### MEASUREMENTS DIMENSION

DIMENSION : 15.75" W x 14.5" H HANGING WEIGHT : 7.3 lb