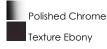

### **PRODUCT DESCRIPTION**

Heavy arms sweep up from the bottom of a large teardrop center column to support the tall Satin White Glass shades of the Élan collection. The choice of elegant finishes includes Textured Ebony or Polished Chrome.