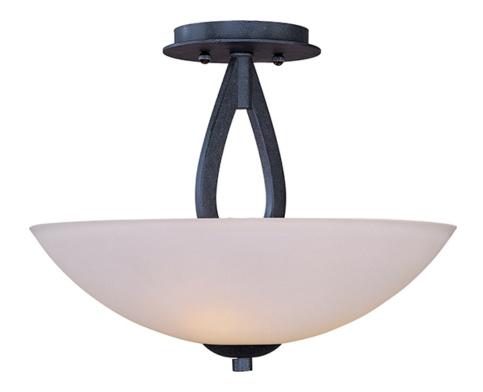

### **PRODUCT DESCRIPTION**

Heavy arms sweep up from the bottom of a large teardrop center column to support the tall Satin White Glass shades of the Élan collection. The choice of elegant finishes includes Textured Ebony or Polished Chrome.