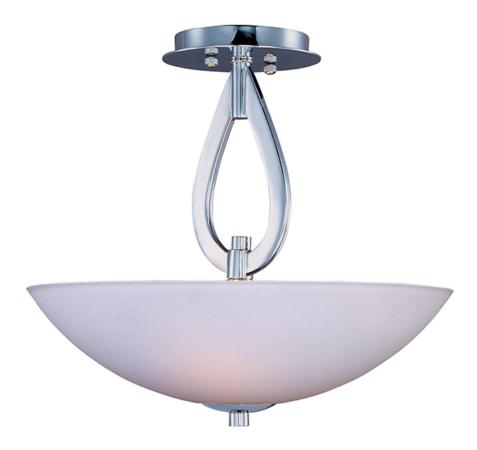

# PRODUCT DESCRIPTION

Heavy arms sweep up from the bottom of a large teardrop center column to support the tall Satin White Glass shades of the Élan collection. The choice of elegant finishes includes Textured Ebony or Polished Chrome.

#### **FINISHES OPTION**

Polished Chrome (PC)

## **GLASS**

Satin White SW