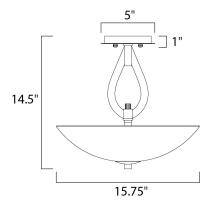

#### **MEASUREMENTS**

DIMENSION : 15.75" W x 14.5" H : 5" W x 1" H x 5" L CANOPY

HANGING WEIGHT : 7.3 lb