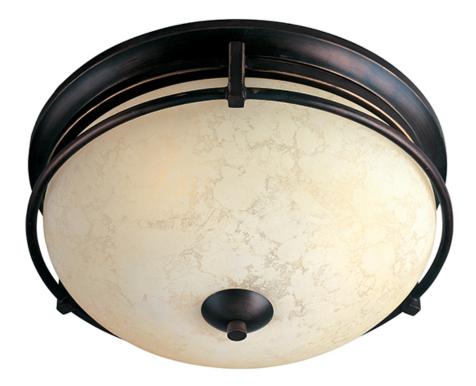

## **PRODUCT DESCRIPTION**

A contemporary statement features large scale Frost lichen glass shades symmetrically balanced on a metal frame finished in Oil Rubbed Bronze.

## MEASUREMENTS

DIMENSION HANGING WEIGHT LAMPING LUMENS BULB BULB INCLUDED DIMMABLE COLOR\_TEMP :2700K

: 14.5" W x 7" H

: 0 Rated : 3 x 60W Incandescent MB , 180W Total : (Not Included) : Standard Dimmer

## **FINISHES OPTION**

Oil Rubbed Bronze

GLASS Frost Lichen FL

MATERIAL Iron

RATINGS Dry Location