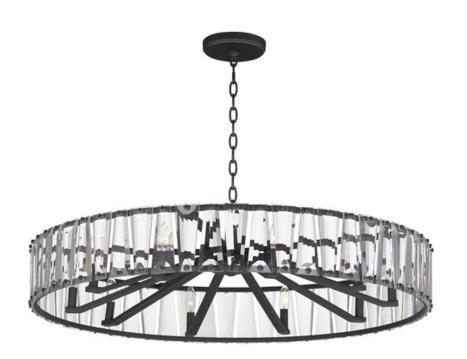

## **PRODUCT DESCRIPTION**

Boldly beveled tapered glass panels are arranged around a metal frame finished in either Black or elegant Golden Silver. Evocative of an earlier era, the glitz and glamor of the Odeon collection is a timeless choice for your interiors. Transform the look with the coordinating Fan-delight option that integrates Wifi-enabled functions to operate the fan and lighting.

## MEASUREMENTS

DIMENSION MAX OAH CANOPY HANGING WEIGHT LAMPING INPUT VOLTAGE : 120V

: 40" W x 9.5" H : 50.5" OAH

BULB BULB INCLUDED DIMMABLE

: 5.875" W x 1" H x 5.875" L : 23.91991 lb

: 1 x 60W Incandescent E12 Candelabra , 600W Total : (Not Included) :

Black (BK) Golden Silver (GS)

GLASS Beveled Crystal BC

MATERIAL Steel,Crystal

RATINGS **ULDry Location** 

ADDITIONAL OPERATING TEMPERATURE: -20°C (-4°F), 40°C (104°F)

Always consult a qualified electrician before installing any lighting product.