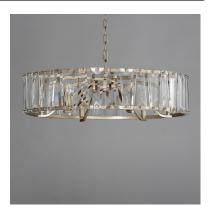

### PRODUCT DESCRIPTION

Boldly beveled tapered glass panels are arranged around a metal frame finished in either Black or elegant Golden Silver. Evocative of an earlier era, the glitz and glamor of the Odeon collection is a timeless choice for your interiors. Transform the look with the coordinating Fan-delight option that integrates Wifi-enabled functions to operate the fan and lighting.

# GLASS

Beveled Crystal BC

#### MATERIAL

Steel, Crystal