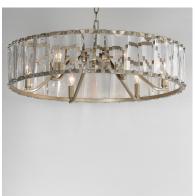

### PRODUCT DESCRIPTION

Boldly beveled tapered glass panels are arranged around a metal frame finished in either Black or elegant Golden Silver. Evocative of an earlier era, the glitz and glamor of the Odeon collection is a timeless choice for your interiors. Transform the look with the coordinating Fan-delight option that integrates Wifi-enabled functions to operate the fan and lighting.

# GLASS

Beveled Crystal BC

#### MATERIAL

Steel, Crystal