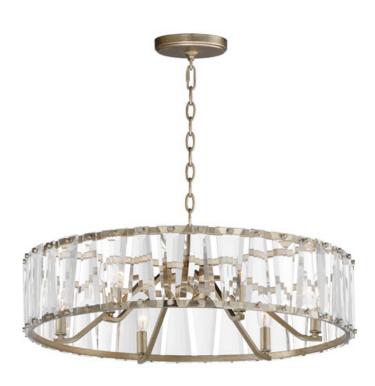

### PRODUCT DESCRIPTION

Boldly beveled tapered glass panels are arranged around a metal frame finished in either Black or elegant Golden Silver. Evocative of an earlier era, the glitz and glamor of the Odeon collection is a timeless choice for your interiors. Transform the look with the coordinating Fan-delight option that integrates Wifi-enabled functions to operate the fan and lighting.

## **MEASUREMENTS**

DIMENSION : 26.75" W x 9.5" H

MAX OAH : 50.5" OAH

CANOPY : 5.875" W x 1" H x 5.875" L

HANGING WEIGHT : 19.8414 lb

## LAMPING

INPUT VOLTAGE : 120V

BULB : 6 x 60W Incandescent E12 Candelabra, 360W Total

BULB INCLUDED : (Not Included)

DIMMABLE :

# GLASS

Beveled Crystal BC

#### MATERIAL

Steel, Crystal