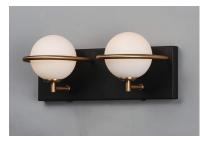

## PRODUCT DESCRIPTION

Satin White glass globes are nested behind rings of Gold which dramatically contrasts against the Black metal background. Soft and natural light is provided by replaceable G9 LED lamps which are included in each fixture.

### **MEASUREMENTS**

**DIMENSION** : 13" L 5.5" H x 6.25" Ext : 13" W x 4.75" H x 3" HCO **BACK PLATE** 

HANGING WEIGHT : 3.3 lb