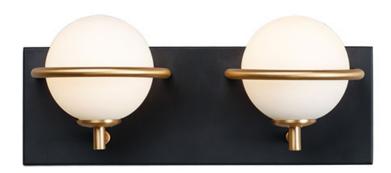

## PRODUCT DESCRIPTION

Satin White glass globes are nested behind rings of Gold which dramatically contrasts against the Black metal background. Soft and natural light is provided by replaceable G9 LED lamps which are included in each fixture.

## **GLASS**

Satin White SW

#### MATERIAL

Steel, Glass