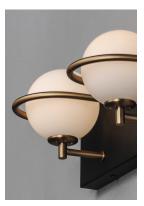

## PRODUCT DESCRIPTION

Satin White glass globes are nested behind rings of Gold which dramatically contrasts against the Black metal background. Soft and natural light is provided by replaceable G9 LED lamps which are included in each fixture.