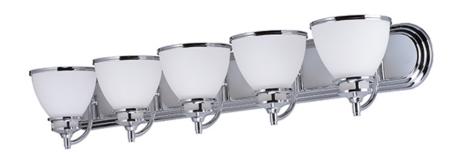

## PRODUCT DESCRIPTION

36"

A complete collection of builder driven lighting features sweeping arms that support bowl shaped Satin White glass shades. The shade support reveals the glass above for an interesting design element. Available in Polished Chrome for contemporary and transitional decor and Oil Rubbed Bronze for the more traditional home design.

# **MEASUREMENTS**

**DIMENSION** : 36" W x 6.5" H x 6.75" Ext

**BACK PLATE** : 36" W x 4.6" H

HANGING WEIGHT : 7.78 lb