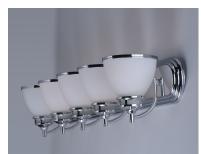

## PRODUCT DESCRIPTION

36"

A complete collection of builder driven lighting features sweeping arms that support bowl shaped Satin White glass shades. The shade support reveals the glass above for an interesting design element. Available in Polished Chrome for contemporary and transitional decor and Oil Rubbed Bronze for the more traditional home design.