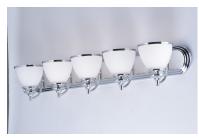

## PRODUCT DESCRIPTION

36"

A complete collection of builder driven lighting features sweeping arms that support bowl shaped Satin White glass shades. The shade support reveals the glass above for an interesting design element. Available in Polished Chrome for contemporary and transitional decor and Oil Rubbed Bronze for the more traditional home design.