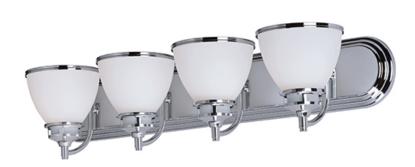

### PRODUCT DESCRIPTION

30"

6.75"

A complete collection of builder driven lighting features sweeping arms that support bowl shaped Satin White glass shades. The shade support reveals the glass above for an interesting design element. Available in Polished Chrome for contemporary and transitional decor and Oil Rubbed Bronze for the more traditional home design.

# **MEASUREMENTS**

**DIMENSION** : 30" W x 6.5" H x 6.75" Ext

**BACK PLATE** : 30" W x 4.6" H

HANGING WEIGHT : 7.78 lb