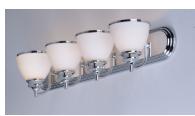

### PRODUCT DESCRIPTION

30"

6.75"

A complete collection of builder driven lighting features sweeping arms that support bowl shaped Satin White glass shades. The shade support reveals the glass above for an interesting design element. Available in Polished Chrome for contemporary and transitional decor and Oil Rubbed Bronze for the more traditional home design.

# **MEASUREMENTS**

**DIMENSION** : 30" W x 6.5" H x 6.75" Ext

**BACK PLATE** : 30" W x 4.6" H

HANGING WEIGHT : 7.78 lb