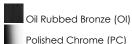

### PRODUCT DESCRIPTION

30"

6.75"

A complete collection of builder driven lighting features sweeping arms that support bowl shaped Satin White glass shades. The shade support reveals the glass above for an interesting design element. Available in Polished Chrome for contemporary and transitional decor and Oil Rubbed Bronze for the more traditional home design.

# **MEASUREMENTS**

**DIMENSION** : 30" W x 6.5" H x 6.75" Ext

**BACK PLATE** : 30" W x 4.6" H

HANGING WEIGHT : 7.78 lb

#### LAMPING

INPUT VOLTAGE : 120V

**BULB** : 4 x 60W Incandescent E26 Medium , 240W Total

**BULB INCLUDED** : (Not Included)

DIMMABLE : Yes

# **FINISHES OPTION**



# GLASS

Satin White SW

#### MATERIAL

Steel

# **RATINGS**

**CETLUS** 

Damp Location







#### **ADDITIONAL**

INSTALL UP/DOWN: Up/Down OPERATING TEMPERATURE: -20°C (-4°F), 40°C (104°F)

Always consult a qualified electrician before installing any lighting product.



WESTERN DISTRIBUTION CENTER (HEADQUARTER) 253 NORTH VINELAND AVE I CITY OF INDUSTRY, CA 91746