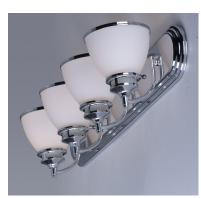

### PRODUCT DESCRIPTION

30"

6.75"

A complete collection of builder driven lighting features sweeping arms that support bowl shaped Satin White glass shades. The shade support reveals the glass above for an interesting design element. Available in Polished Chrome for contemporary and transitional decor and Oil Rubbed Bronze for the more traditional home design.

# **MEASUREMENTS**

**DIMENSION** : 30" W x 6.5" H x 6.75" Ext

**BACK PLATE** : 30" W x 4.6" H

HANGING WEIGHT : 7.78 lb