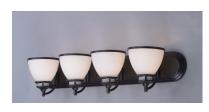

#### PRODUCT DESCRIPTION

30"

6.75"

A complete collection of builder driven lighting features sweeping arms that support bowl shaped Satin White glass shades. The shade support reveals the glass above for an interesting design element. Available in Polished Chrome for contemporary and transitional decor and Oil Rubbed Bronze for the more traditional home design.