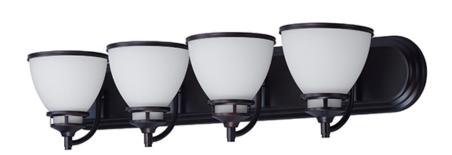

#### PRODUCT DESCRIPTION

30"

6.75"

A complete collection of builder driven lighting features sweeping arms that support bowl shaped Satin White glass shades. The shade support reveals the glass above for an interesting design element. Available in Polished Chrome for contemporary and transitional decor and Oil Rubbed Bronze for the more traditional home design.