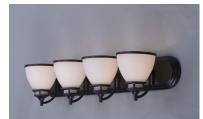

#### PRODUCT DESCRIPTION

30"

6.75"

A complete collection of builder driven lighting features sweeping arms that support bowl shaped Satin White glass shades. The shade support reveals the glass above for an interesting design element. Available in Polished Chrome for contemporary and transitional decor and Oil Rubbed Bronze for the more traditional home design.