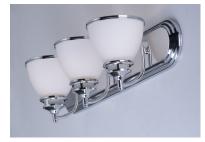

## **PRODUCT DESCRIPTION**

A complete collection of builder driven lighting features sweeping arms that support bowl shaped Satin White glass shades. The shade support reveals the glass above for an interesting design element. Available in Polished Chrome for contemporary and transitional decor and Oil Rubbed Bronze for the more traditional home design.

## **FINISHES OPTION**

Polished Chrome (PC)

GLASS Satin White SW

MATERIAL Steel

RATINGS CETLus Damp Location