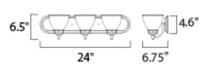

## MEASUREMENTS

INPUT VOLTAGE : 120V BULB : 3 x 60W Incandescent E26 Medium , 180W Total BULB INCLUDED : (Not Included) DIMMABLE : Yes