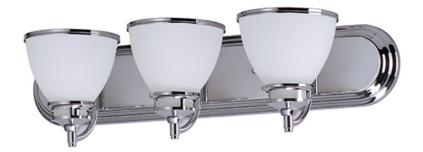

## **PRODUCT DESCRIPTION**

A complete collection of builder driven lighting features sweeping arms that support bowl shaped Satin White glass shades. The shade support reveals the glass above for an interesting design element. Available in Polished Chrome for contemporary and transitional decor and Oil Rubbed Bronze for the more traditional home design.

## **FINISHES OPTION**

Polished Chrome (PC)

GLASS Satin White SW

MATERIAL Steel

RATINGS CETLus Damp Location