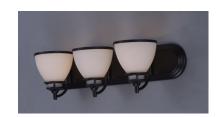

#### PRODUCT DESCRIPTION

A complete collection of builder driven lighting features sweeping arms that support bowl shaped Satin White glass shades. The shade support reveals the glass above for an interesting design element. Available in Polished Chrome for contemporary and transitional decor and Oil Rubbed Bronze for the more traditional home design.

## **MEASUREMENTS**

**DIMENSION** : 24" W x 6.5" H x 6.75" Ext

**BACK PLATE** : 24" W x 4.6" H

HANGING WEIGHT : 5.82 lb

#### LAMPING

INPUT VOLTAGE : 120V

**BULB** : 3 x 60W Incandescent E26 Medium, 180W Total

**BULB INCLUDED** : (Not Included)

DIMMABLE : Yes

# GLASS

Satin White SW

#### MATERIAL

Steel