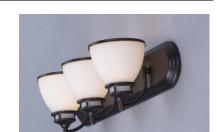

#### PRODUCT DESCRIPTION

A complete collection of builder driven lighting features sweeping arms that support bowl shaped Satin White glass shades. The shade support reveals the glass above for an interesting design element. Available in Polished Chrome for contemporary and transitional decor and Oil Rubbed Bronze for the more traditional home design.

## **MEASUREMENTS**

**DIMENSION** : 24" W x 6.5" H x 6.75" Ext

**BACK PLATE** : 24" W x 4.6" H

HANGING WEIGHT : 5.82 lb

#### LAMPING

INPUT VOLTAGE : 120V

**BULB** : 3 x 60W Incandescent E26 Medium, 180W Total

**BULB INCLUDED** : (Not Included)

DIMMABLE : Yes

# GLASS

Satin White SW

#### MATERIAL

Steel