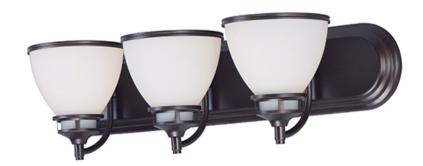

#### PRODUCT DESCRIPTION

A complete collection of builder driven lighting features sweeping arms that support bowl shaped Satin White glass shades. The shade support reveals the glass above for an interesting design element. Available in Polished Chrome for contemporary and transitional decor and Oil Rubbed Bronze for the more traditional home design.

## **MEASUREMENTS**

**DIMENSION** : 24" W x 6.5" H x 6.75" Ext

**BACK PLATE** : 24" W x 4.6" H

HANGING WEIGHT : 5.82 lb

#### LAMPING

INPUT VOLTAGE : 120V

**BULB** : 3 x 60W Incandescent E26 Medium, 180W Total

**BULB INCLUDED** : (Not Included)

DIMMABLE : Yes

# GLASS

Satin White SW

#### MATERIAL

Steel