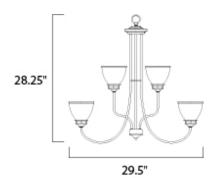

## **MEASUREMENTS**

DIMENSION : 29.5" L x 29.5" W x 28.5" H CANOPY : 5" W x 0.8" H x 5" L

HANGING WEIGHT : 18.08 lb