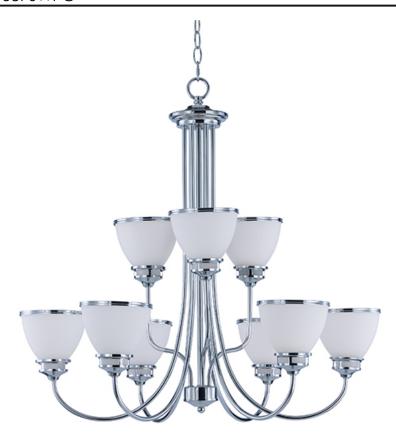

## PRODUCT DESCRIPTION

A complete collection of builder driven lighting features sweeping arms that support bowl shaped Satin White glass shades. The shade support reveals the glass above for an interesting design element. Available in Polished Chrome for contemporary and transitional decor and Oil Rubbed Bronze for the more traditional home design.

### LAMPING

INPUT VOLTAGE : 120V

: 9 x 60W Incandescent E26 Medium , 540W Total **BULB** 

**BULB INCLUDED** : (Not Included)

DIMMABLE : Yes

# **GLASS**

Satin White SW