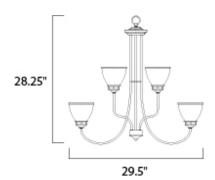

### **MEASUREMENTS**

DIMENSION : 29.5" L x 29.5" W x 28.25" H

CANOPY : 5" W x 0.8" H x 5" L

HANGING WEIGHT : 18.08 lb