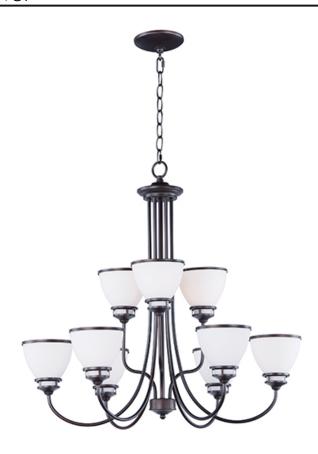

## PRODUCT DESCRIPTION

A complete collection of builder driven lighting features sweeping arms that support bowl shaped Satin White glass shades. The shade support reveals the glass above for an interesting design element. Available in Polished Chrome for contemporary and transitional decor and Oil Rubbed Bronze for the more traditional home design.

# GLASS

Satin White SW

### MATERIAL

Steel