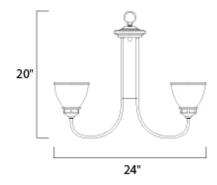

# **MEASUREMENTS**

DIMENSION : 24" L x 24" W x 20" H CANOPY : 5" W x 0.8" H x 5" L

HANGING WEIGHT : 9.81 lb