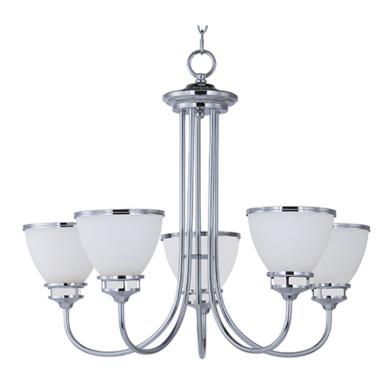

# PRODUCT DESCRIPTION

A complete collection of builder driven lighting features sweeping arms that support bowl shaped Satin White glass shades. The shade support reveals the glass above for an interesting design element. Available in Polished Chrome for contemporary and transitional decor and Oil Rubbed Bronze for the more traditional home design.