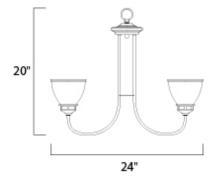

## **MEASUREMENTS** DIMENSION

: 24" L x 24" W x 20" H : 5" W x 0.8" H x 5" L HANGING WEIGHT