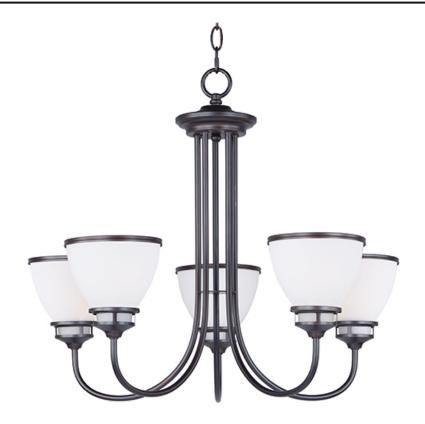

## **PRODUCT DESCRIPTION**

A complete collection of builder driven lighting features sweeping arms that support bowl shaped Satin White glass shades. The shade support reveals the glass above for an interesting design element. Available in Polished Chrome for contemporary and transitional decor and Oil Rubbed Bronze for the more traditional home design.