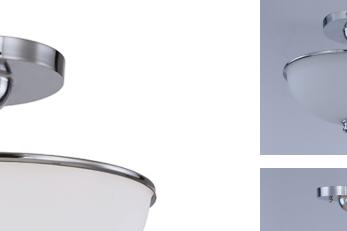

## **PRODUCT DESCRIPTION**

A complete collection of builder driven lighting features sweeping arms that support bowl shaped Satin White glass shades. The shade support reveals the glass above for an interesting design element. Available in Polished Chrome for contemporary and transitional decor and Oil Rubbed Bronze for the more traditional home design.