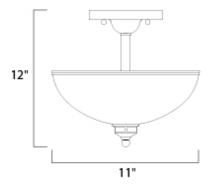

## MEASUREMENTS DIMENSION

: 11" L x 11" W x 12" H HANGING WEIGHT

LAMPING

INPUT VOLTAGE BULB BULB INCLUDED

: 3.18 lb

:120V : 2 x 60W Incandescent E26 Medium , 120W Total : (Not Included) DIMMABLE : Yes