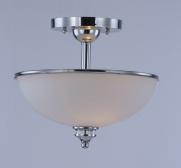

## **PRODUCT DESCRIPTION**

A complete collection of builder driven lighting features sweeping arms that support bowl shaped Satin White glass shades. The shade support reveals the glass above for an interesting design element. Available in Polished Chrome for contemporary and transitional decor and Oil Rubbed Bronze for the more traditional home design.