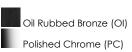

## MEASUREMENTS DIMENSION

HANGING WEIGHT

LAMPING INPUT VOLTAGE

DIMMABLE

BULB

BULB INCLUDED

: Yes

: 11" L x 11" W x 12" H : 3.18 lb