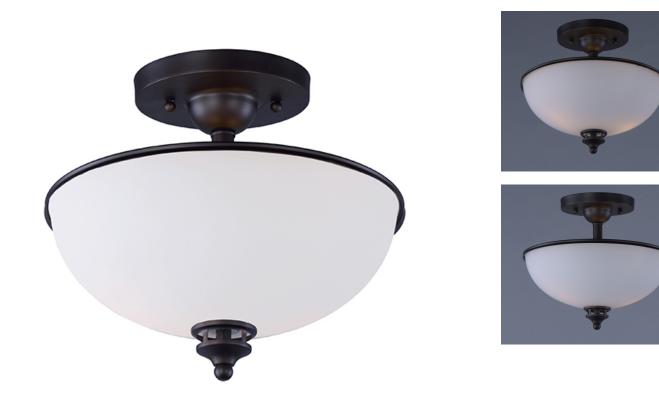

## **PRODUCT DESCRIPTION**

A complete collection of builder driven lighting features sweeping arms that support bowl shaped Satin White glass shades. The shade support reveals the glass above for an interesting design element. Available in Polished Chrome for contemporary and transitional decor and Oil Rubbed Bronze for the more traditional home design.