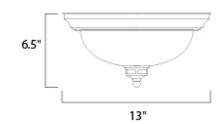

## **MEASUREMENTS**

DIMENSION : 13" L x 13" W x 6.5" H

HANGING WEIGHT : 2.66 lb