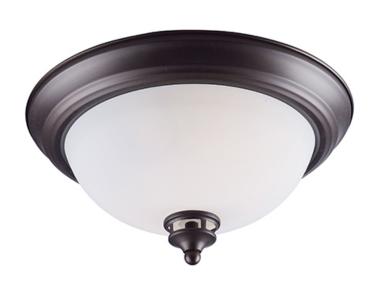

## PRODUCT DESCRIPTION

A complete collection of builder driven lighting features sweeping arms that support bowl shaped Satin White glass shades. The shade support reveals the glass above for an interesting design element. Available in Polished Chrome for contemporary and transitional decor and Oil Rubbed Bronze for the more traditional home design.

#### **FINISHES OPTION**