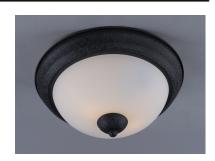

## PRODUCT DESCRIPTION

A complete collection of builder driven lighting features sweeping arms that support bowl shaped Satin White glass shades. The shade support reveals the glass above for an interesting design element. Available in Polished Chrome for contemporary and transitional decor and Oil Rubbed Bronze for the more traditional home design.

#### **FINISHES OPTION**