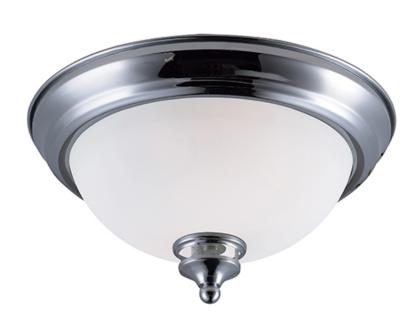

## PRODUCT DESCRIPTION

A complete collection of builder driven lighting features sweeping arms that support bowl shaped Satin White glass shades. The shade support reveals the glass above for an interesting design element. Available in Polished Chrome for contemporary and transitional decor and Oil Rubbed Bronze for the more traditional home design.

# **GLASS**

Satin White SW

## MATERIAL

Steel