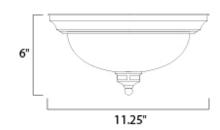

## **MEASUREMENTS**

DIMENSION : 11.25" L x 11.25" W x 6" H

HANGING WEIGHT : 2.38 lb