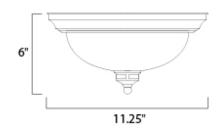

## **MEASUREMENTS**

DIMENSION : 11.25" L x 11.25" W x 6" H

HANGING WEIGHT : 2.38 lb

LAMPING

INPUT VOLTAGE : 120V

: 1 x 60W Incandescent E26 Medium, 60W Total

BULB INCLUDED : (Not Included)

DIMMABLE : Yes