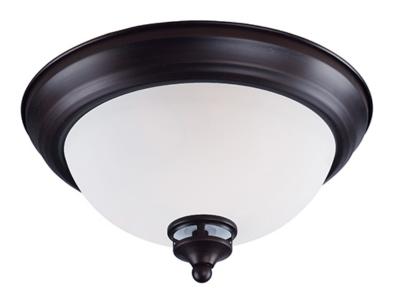

## PRODUCT DESCRIPTION

A complete collection of builder driven lighting features sweeping arms that support bowl shaped Satin White glass shades. The shade support reveals the glass above for an interesting design element. Available in Polished Chrome for contemporary and transitional decor and Oil Rubbed Bronze for the more traditional home design.