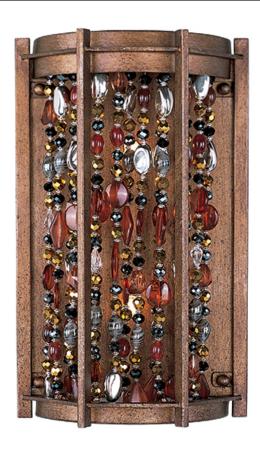

# PRODUCT DESCRIPTION

Jewelry for the home; strands of necklace beads suspend within hexagon, metal frames painted in our new Chestnut finish. The true beauty of these fixtures comes to life when illuminated by the powerful Xenon lamps (included).

#### **MEASUREMENTS**

DIMENSION : 7.5" W x 12" H x 4.25" Ext MAX OAH : 7" W x 10.875" H

HANGING WEIGHT : 4.85 lb

# LAMPING

INPUT VOLTAGE : V

BULB : 2 x 40W Xenon G9 , 80W Total

BULB INCLUDED : (Included)