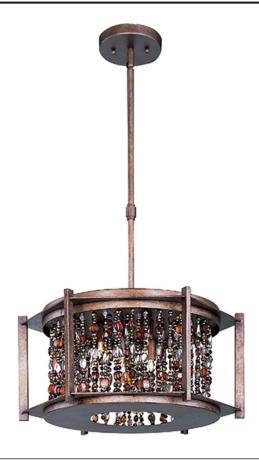

## **PRODUCT DESCRIPTION**

Jewelry for the home; strands of necklace beads suspend within hexagon, metal frames painted in our new Chestnut finish. The true beauty of these fixtures comes to life when illuminated by the powerful Xenon lamps (included).

MEASUREMENTS

DIMENSION MAX OAH HANGING WEIGHT

: 19" W x 9.5" H : 56" OAH

## LAMPING

BULB BULB INCLUDED DIMMABLE

: 21.61 lb

: 6 x 40W Xenon G9 , 240W Total : (Included)

:

**FINISHES OPTION** 

MATERIAL Metal

RATINGS Dry Location