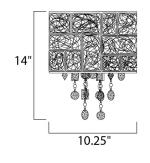

## **MEASUREMENTS**

DIMENSION : 10.25" W x 14" H x 5" Ext MAX OAH : 4.75" W x 5.63" H

HANGING WEIGHT : 1.87 lb

LAMPING

BULB : 2 x 40W Xenon G9 , 80W Total

BULB INCLUDED : (Included)