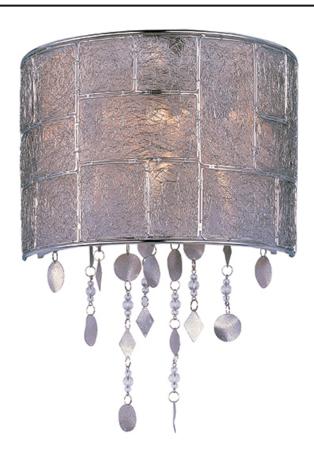

## PRODUCT DESCRIPTION

Hand formed panels of Polished Nickel wire are braised together to form unique shades. Shades are lined with a Twilight fabric, adding a sparkle effect. Strands of jewelry-grade lures with Clear glass beads add an eclectic accent.