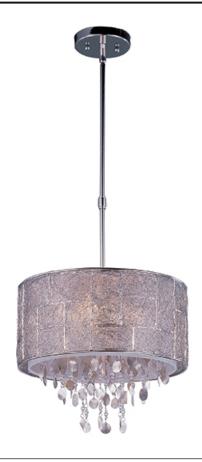

## PRODUCT DESCRIPTION

\*max overall height

Hand formed panels of Polished Nickel wire are braised together to form unique shades. Shades are lined with a Twilight fabric, adding a sparkle effect. Strands of jewelry-grade lures with Clear glass beads add an eclectic accent.

#### **FINISHES OPTION**

Polished Nickel (PN)