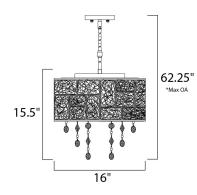

# **MEASUREMENTS**

DIMENSION : 16" W x 15.5" H MAX OAH : 62.25" OAH HANGING WEIGHT : 10.23 lb