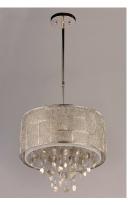

## PRODUCT DESCRIPTION

\*max overall height

Hand formed panels of Polished Nickel wire are braised together to form unique shades. Shades are lined with a Twilight fabric, adding a sparkle effect. Strands of jewelry-grade lures with Clear glass beads add an eclectic accent.

#### **FINISHES OPTION**

Polished Nickel (PN)