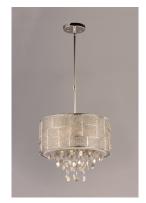

## PRODUCT DESCRIPTION

\*max overall height

Hand formed panels of Polished Nickel wire are braised together to form unique shades. Shades are lined with a Twilight fabric, adding a sparkle effect. Strands of jewelry-grade lures with Clear glass beads add an eclectic accent.

#### **FINISHES OPTION**

Polished Nickel (PN)