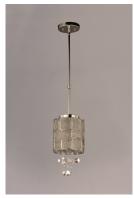

## **PRODUCT DESCRIPTION**

Hand formed panels of Polished Nickel wire are braised together to form unique shades. Shades are lined with a Twilight fabric, adding a sparkle effect. Strands of jewelry-grade lures with Clear glass beads add an eclectic accent.

#### **FINISHES OPTION**

Polished Nickel