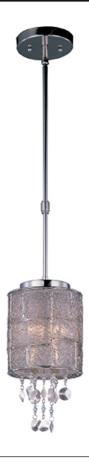

## **PRODUCT DESCRIPTION**

Hand formed panels of Polished Nickel wire are braised together to form unique shades. Shades are lined with a Twilight fabric, adding a sparkle effect. Strands of jewelry-grade lures with Clear glass beads add an eclectic accent.

#### **FINISHES OPTION**

Polished Nickel