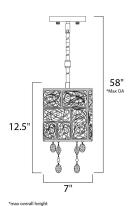

# **MEASUREMENTS**

DIMENSION : 7" W x 12.5" H MAX OAH : 58" OAH HANGING WEIGHT : 4.19 lb