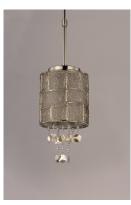

## **PRODUCT DESCRIPTION**

Hand formed panels of Polished Nickel wire are braised together to form unique shades. Shades are lined with a Twilight fabric, adding a sparkle effect. Strands of jewelry-grade lures with Clear glass beads add an eclectic accent.

#### **FINISHES OPTION**

Polished Nickel