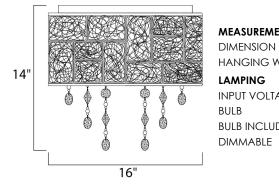

## MEASUREMENTS

: 16" W x 14" H HANGING WEIGHT : 7.58 lb

## LAMPING

INPUT VOLTAGE : V : 5 x 40W Xenon G9 , 200W Total BULB INCLUDED : (Included) DIMMABLE :