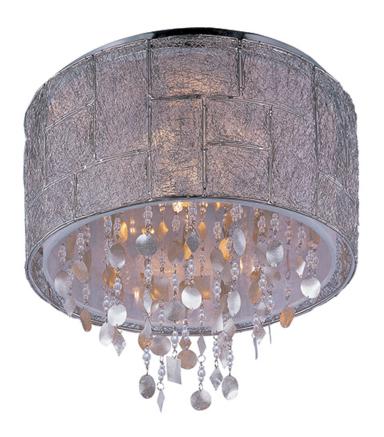

## **PRODUCT DESCRIPTION**

Hand formed panels of Polished Nickel wire are braised together to form unique shades. Shades are lined with a Twilight fabric, adding a sparkle effect. Strands of jewelry-grade lures with Clear glass beads add an eclectic accent.