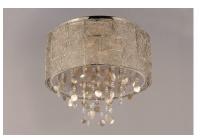

## **PRODUCT DESCRIPTION**

Hand formed panels of Polished Nickel wire are braised together to form unique shades. Shades are lined with a Twilight fabric, adding a sparkle effect. Strands of jewelry-grade lures with Clear glass beads add an eclectic accent.