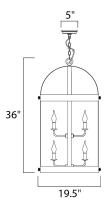

## **MEASUREMENTS**

DIMENSION

LAMPING

BULB

: 19.5" W x 36" H : 39.6 lb HANGING WEIGHT

INPUT VOLTAGE : 120V

: 8 x 60W Incandescent E12 Candelabra , 480W Total BULB INCLUDED : (Not Included) DIMMABLE : Yes