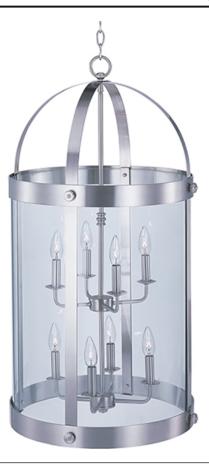

## **PRODUCT DESCRIPTION**

Stately as old southern mansions, the Tara collection of entry lanterns is available in choice of Oil Rubbed Bronze or a more contemporary Satin Nickel. Curved Clear glass panels add authentic accents to these timeless fixtures.

## **FINISHES OPTION**

Bronze (BZ) Satin Nickel (SN)

GLASS Clear CL

MATERIAL Steel

RATINGS Dry Location

ADDITIONAL **OPERATING TEMPERATURE:** -20°C (-4°F), 40°C (104°F)

Always consult a qualified electrician before installing any lighting product.