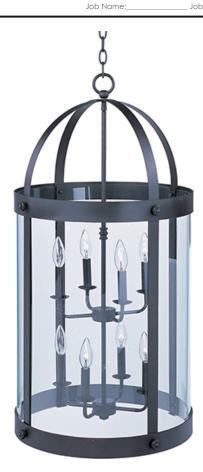

# **PRODUCT DESCRIPTION**

Stately as old southern mansions, the Tara collection of entry lanterns is available in choice of Oil Rubbed Bronze or a more contemporary Satin Nickel. Curved Clear glass panels add authentic accents to these timeless fixtures.

# **LAMPING**

INPUT VOLTAGE : 120V

: 8 x 60W Incandescent E12 Candelabra , 480W Total BULB

**BULB INCLUDED** : (Not Included)

DIMMABLE : Yes

## **GLASS**

Clear CL

### MATERIAL

Steel

### **RATINGS**

Dry Location