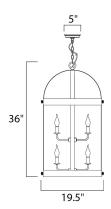

# **PRODUCT DESCRIPTION**

Stately as old southern mansions, the Tara collection of entry lanterns is available in choice of Oil Rubbed Bronze or a more contemporary Satin Nickel. Curved Clear glass panels add authentic accents to these timeless fixtures.



### **MEASUREMENTS**

DIMENSION : 19.5" W x 36" H

: 39.6 lb HANGING WEIGHT

# **LAMPING**

INPUT VOLTAGE : 120V

: 8 x 60W Incandescent E12 Candelabra , 480W Total BULB

**BULB INCLUDED** : (Not Included)

DIMMABLE : Yes

### **FINISHES OPTION**



## **GLASS**

Clear CL

### MATERIAL

Steel

### **RATINGS**

Dry Location



### **ADDITIONAL**

**OPERATING TEMPERATURE:** -20°C (-4°F), 40°C (104°F)

Always consult a qualified electrician before installing any lighting product.



WESTERN DISTRIBUTION CENTER (HEADQUARTER) 253 NORTH VINELAND AVE I CITY OF INDUSTRY, CA 91746

## **EASTERN DISTRIBUTION CENTER**