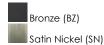

# **PRODUCT DESCRIPTION**

Stately as old southern mansions, the Tara collection of entry lanterns is available in choice of Oil Rubbed Bronze or a more contemporary Satin Nickel. Curved Clear glass panels add authentic accents to these timeless fixtures.



### **MEASUREMENTS**

DIMENSION : 19.5" W x 36" H

: 39.6 lb HANGING WEIGHT

# **LAMPING**

INPUT VOLTAGE : 120V

: 8 x 60W Incandescent E12 Candelabra , 480W Total BULB

**BULB INCLUDED** : (Not Included)

DIMMABLE : Yes

### **FINISHES OPTION**



## **GLASS**

Clear CL

### MATERIAL

Steel

### **RATINGS**

Dry Location



### **ADDITIONAL**

**OPERATING TEMPERATURE:** -20°C (-4°F), 40°C (104°F)

Always consult a qualified electrician before installing any lighting product.



WESTERN DISTRIBUTION CENTER (HEADQUARTER) 253 NORTH VINELAND AVE I CITY OF INDUSTRY, CA 91746

## **EASTERN DISTRIBUTION CENTER**