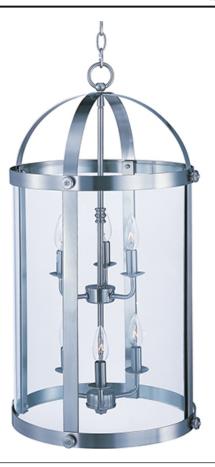

### **PRODUCT DESCRIPTION**

Stately as old southern mansions, the Tara collection of entry lanterns is available in choice of Oil Rubbed Bronze or a more contemporary Satin Nickel. Curved Clear glass panels add authentic accents to these timeless fixtures.

## **FINISHES OPTION**

Bronze (BZ) Satin Nickel (SN)

GLASS Clear CL

MATERIAL Steel

RATINGS Dry Location

ADDITIONAL **OPERATING TEMPERATURE:** -20°C (-4°F), 40°C (104°F)

Always consult a qualified electrician before installing any lighting product.