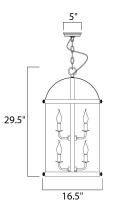

| MEA | SUR | FM | FN' | IS I |
|-----|-----|----|-----|------|

DIMENSION

CANOPY

: 16.5" W x 29.5" H

# LAMPING

BULB BULB INCLUDED DIMMABLE

: 5" W 5" L

: 25.74 lb

INPUT VOLTAGE : 120V