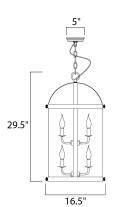

#### **MEASUREMENTS**

DIMENSION : 16.5" W x 29.5" H

CANOPY : 5" W 5" L HANGING WEIGHT : 25.74 lb