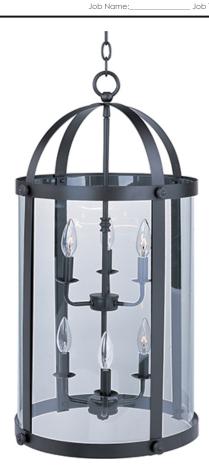

# **PRODUCT DESCRIPTION**

Stately as old southern mansions, the Tara collection of entry lanterns is available in choice of Oil Rubbed Bronze or a more contemporary Satin Nickel. Curved Clear glass panels add authentic accents to these timeless fixtures.

## **LAMPING**

INPUT VOLTAGE : 120V

: 6 x 60W Incandescent E12 Candelabra, 360W Total **BULB** 

**BULB INCLUDED** : (Not Included)

DIMMABLE : Yes

#### **GLASS**

Clear CL

# MATERIAL

Steel