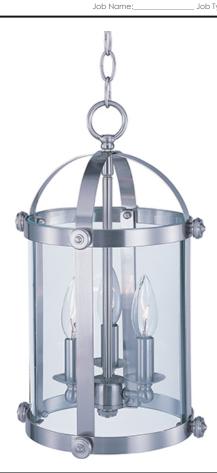

# **PRODUCT DESCRIPTION**

Stately as old southern mansions, the Tara collection of entry lanterns is available in choice of Oil Rubbed Bronze or a more contemporary Satin Nickel. Curved Clear glass panels add authentic accents to these timeless fixtures.

#### **LAMPING**

INPUT VOLTAGE : 120V

: 3 x 60W Incandescent E12 Candelabra , 180W Total BULB

**BULB INCLUDED** : (Not Included)

DIMMABLE : Yes

## **GLASS**

Clear CL

#### MATERIAL

Steel