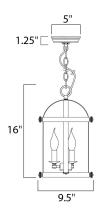

# **PRODUCT DESCRIPTION**

Stately as old southern mansions, the Tara collection of entry lanterns is available in choice of Oil Rubbed Bronze or a more contemporary Satin Nickel. Curved Clear glass panels add authentic accents to these timeless fixtures.



#### **MEASUREMENTS**

DIMENSION : 9.5" W x 16" H : 8.8 lb HANGING WEIGHT

#### **LAMPING**

INPUT VOLTAGE : 120V

: 3 x 60W Incandescent E12 Candelabra , 180W Total BULB

**BULB INCLUDED** : (Not Included)

DIMMABLE : Yes

# **FINISHES OPTION**



## **GLASS**

Clear CL

#### MATERIAL

Steel

## **RATINGS**

Dry Location



# **ADDITIONAL**

**OPERATING TEMPERATURE:** -20°C (-4°F), 40°C (104°F)

Always consult a qualified electrician before installing any lighting product.