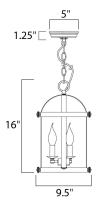

MEASUREMENTS

DIMENSION

CANOPY

HANGING WEIGHT

## LAMPING

BULB BULB INCLUDED DIMMABLE

: 9.5" W x 16" H : 5" W x 1.25" H x 5" L : 8.8 lb

INPUT VOLTAGE : 120V

: 3 x 60W Incandescent E12 Candelabra , 180W Total : (Not Included)

: Yes