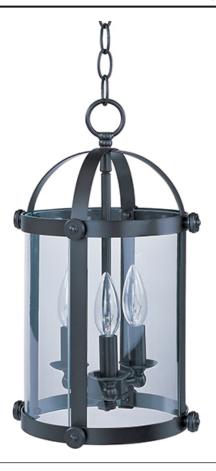

## **PRODUCT DESCRIPTION**

Stately as old southern mansions, the Tara collection of entry lanterns is available in choice of Oil Rubbed Bronze or a more contemporary Satin Nickel. Curved Clear glass panels add authentic accents to these timeless fixtures.

## **FINISHES OPTION**

Bronze (BZ) Satin Nickel (SN)

GLASS Clear CL

MATERIAL Steel

RATINGS Dry Location

ADDITIONAL **OPERATING TEMPERATURE:** -20°C (-4°F), 40°C (104°F)

Always consult a qualified electrician before installing any lighting product.