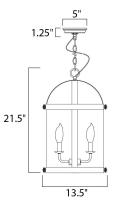

## **MEASUREMENTS**

DIMENSION

: 15.4 lb HANGING WEIGHT

LAMPING

BULB

: 13.5" W x 21.5" H

INPUT VOLTAGE : 120V

: 4 x 60W Incandescent E12 Candelabra , 240W Total BULB INCLUDED : (Not Included) DIMMABLE : Yes