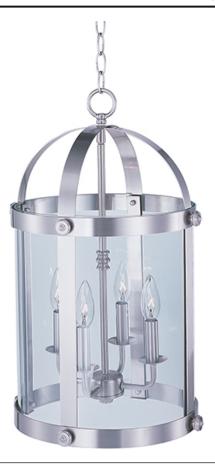

## **PRODUCT DESCRIPTION**

Stately as old southern mansions, the Tara collection of entry lanterns is available in choice of Oil Rubbed Bronze or a more contemporary Satin Nickel. Curved Clear glass panels add authentic accents to these timeless fixtures.

## **MEASUREMENTS**

DIMENSION

: 15.4 lb HANGING WEIGHT

LAMPING

BULB

: 13.5" W x 21.5" H

INPUT VOLTAGE : 120V

: 4 x 60W Incandescent E12 Candelabra , 240W Total BULB INCLUDED : (Not Included) DIMMABLE : Yes

## **FINISHES OPTION**

Bronze (BZ) Satin Nickel (SN)

GLASS Clear CL

MATERIAL Steel

RATINGS Dry Location

ADDITIONAL **OPERATING TEMPERATURE:** -20°C (-4°F), 40°C (104°F)

WESTERN DISTRIBUTION CENTER (HEADQUARTER) 253 NORTH VINELAND AVE I CITY OF INDUSTRY, CA 91746