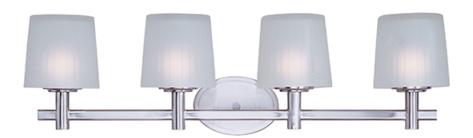

## PRODUCT DESCRIPTION

The classic Finesse collection features sweeping oval tube arms that transition to sculptured fonts. The pleated glass shade in Dusty White or Frost shed a warm diffused light.