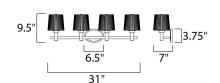

### **MEASUREMENTS**

DIMENSION : 31" W x 9.5" H x 7" Ext BACK PLATE : 6.5" W x 3.75" H

HANGING WEIGHT : 11.73 lb