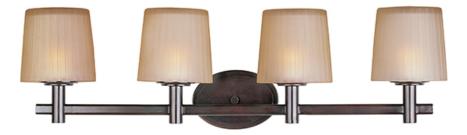

## **PRODUCT DESCRIPTION**

The classic Finesse collection features sweeping oval tube arms that transition to sculptured fonts. The pleated glass shade in Dusty White or Frost shed a warm diffused light. The body is finished in Satin Nickel or Oil Rubbed Bronze.