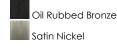

## **PRODUCT DESCRIPTION**

The classic Finesse collection features sweeping oval tube arms that transition to sculptured fonts. The pleated glass shade in Dusty White or Frost shed a warm diffused light. The body is finished in Satin Nickel or Oil Rubbed Bronze.

## **FINISHES OPTION**

GLASS Dusty White DW

RATINGS Damp Location