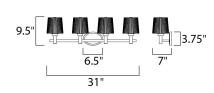

## MEASUREMENTS

BULB

DIMENSION **BACK PLATE** HANGING WEIGHT : 31" W x 9.5" H x 7" Ext : 6.5" W x 3.75" H : 11.73 lb

LAMPING INPUT VOLTAGE : 120V : 4 x 60W Incandescent E26 Medium , 240W Total BULB INCLUDED : (Not Included) DIMMABLE : Standard