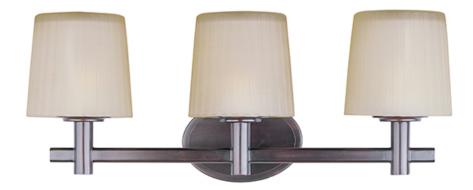

# PRODUCT DESCRIPTION

The classic Finesse collection features sweeping oval tube arms that transition to sculptured fonts. The pleated glass shade in Dusty White or Frost shed a warm diffused light.