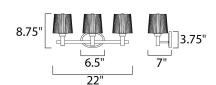

## **MEASUREMENTS**

DIMENSION : 22" W x 8.75" H x 7" Ext BACK PLATE : 6.5" W x 3.75" H

HANGING WEIGHT : 8.29 lb