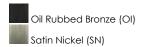

# PRODUCT DESCRIPTION

The classic Finesse collection features sweeping oval tube arms that transition to sculptured fonts. The pleated glass shade in Dusty White or Frost shed a warm diffused light.



## **MEASUREMENTS**

DIMENSION : 22" W x 8.75" H x 7" Ext BACK PLATE : 6.5" W x 3.75" H

HANGING WEIGHT : 8.29 lb

## LAMPING

INPUT VOLTAGE : 120V

BULB : 3 x 60W Incandescent E26 Medium , 180W Total

BULB INCLUDED : (Not Included)

DIMMABLE : Yes

#### **FINISHES OPTION**



# GLASS

Dusty White DW

## **RATINGS**

cULus

Damp Location



#### **ADDITIONAL**

INSTALL UP/DOWN: Up OPERATING TEMPERATURE: -20°C (-4°F), 40°C (104°F)

Always consult a qualified electrician before installing any lighting product.



WESTERN DISTRIBUTION CENTER (HEADQUARTER)
253 NORTH VINELAND AVE I CITY OF INDUSTRY, CA 91746

P. 626.956.4200 | F. 626.956.4225 | maximlighting.com