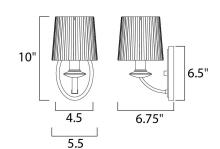

## **MEASUREMENTS**

DIMENSION : 5.5" W x 10" H x 6.75" Ext

: 4.5" W x 6.5" H MAX OAH

HANGING WEIGHT : 3.09 lb