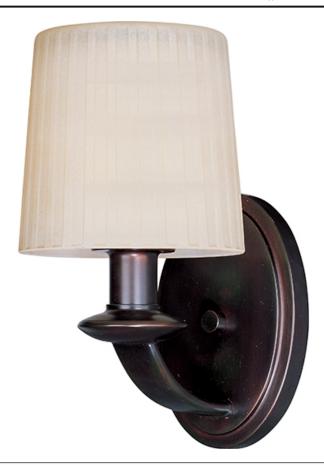

# PRODUCT DESCRIPTION

The classic Finesse collection features sweeping oval tube arms that transition to sculptured fonts. The pleated glass shade in Dusty White or Frost shed a warm diffused light. The body is finished in Satin Nickel or Oil Rubbed Bronze.

# **GLASS**

Dusty White DW