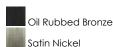

#### **FINISHES OPTION**

# PRODUCT DESCRIPTION

The classic Finesse collection features sweeping oval tube arms that transition to sculptured fonts. The pleated glass shade in Dusty White or Frost shed a warm diffused light. The body is finished in Satin Nickel or Oil Rubbed Bronze.