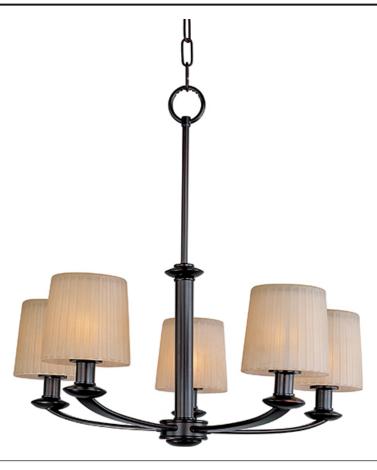

## **PRODUCT DESCRIPTION**

The classic Finesse collection features sweeping oval tube arms that transition to sculptured fonts. The pleated glass shade in Dusty White or Frost shed a warm diffused light. The body is finished in Satin Nickel or Oil Rubbed Bronze.