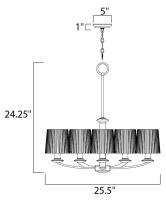

**MEASUREMENTS** 

BULB

DIMMABLE

DIMENSION HANGING WEIGHT LAMPING

: 25.5" W x 24.25" H : 15.97 lb

INPUT VOLTAGE : 120V

:Yes

: 5 x 60W Incandescent CA , 300W Total **BULB INCLUDED** : (Not Included)