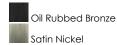

#### **FINISHES OPTION**

## PRODUCT DESCRIPTION

The classic Finesse collection features sweeping oval tube arms that transition to sculptured fonts. The pleated glass shade in Dusty White or Frost shed a warm diffused light. The body is finished in Satin Nickel or Oil Rubbed Bronze.