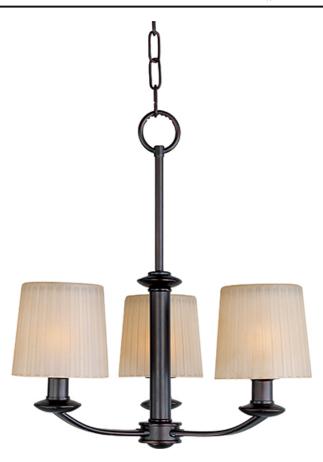

## PRODUCT DESCRIPTION

The classic Finesse collection features sweeping oval tube arms that transition to sculptured fonts. The pleated glass shade in Dusty White or Frost shed a warm diffused light. The body is finished in Satin Nickel or Oil Rubbed Bronze.