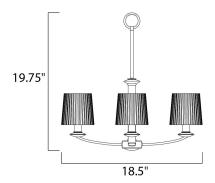

## PRODUCT DESCRIPTION

The classic Finesse collection features sweeping oval tube arms that transition to sculptured fonts. The pleated glass shade in Dusty White or Frost shed a warm diffused light. The body is finished in Satin Nickel or Oil Rubbed Bronze.



#### **MEASUREMENTS**

DIMENSION : 18.5" W x 19.75" H

HANGING WEIGHT : 8.75 lb

# LAMPING

INPUT VOLTAGE : 120V

BULB : 3 x 60W Incandescent CA , 180W Total

BULB INCLUDED : (Not Included)

DIMMABLE : Yes

#### **FINISHES OPTION**



## GLASS

Dusty White DW

### **RATINGS**

cULus Dry Location



#### **ADDITIONAL**

OPERATING TEMPERATURE: -20°C (-4°F), 40°C (104°F)

Always consult a qualified electrician before installing any lighting product.



# WESTERN DISTRIBUTION CENTER (HEADQUARTER)

253 NORTH VINELAND AVE I CITY OF INDUSTRY, CA 91746

# EASTERN DISTRIBUTION CENTER

4200 SHIRLEY DR. I ATLANTA, GA 30336

P. 626.956.4200 | F. 626.956.4225 | maximlighting.com