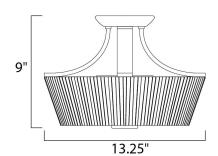

# PRODUCT DESCRIPTION

The classic Finesse collection features sweeping oval tube arms that transition to sculptured fonts. The pleated glass shade in Dusty White or Frost shed a warm diffused light. The body is finished in Satin Nickel or Oil Rubbed Bronze.



## **MEASUREMENTS**

DIMENSION : 13.25" W x 9" H

HANGING WEIGHT : 5.82 lb

#### LAMPING

INPUT VOLTAGE : 120V

**BULB** : 3 x 60W Incandescent E26 Medium, 180W Total

: (Not Included) **BULB INCLUDED** 

DIMMABLE : Yes

## **FINISHES OPTION**



# **GLASS**

Dusty White DW

# MATERIAL

Steel, Glass

## **RATINGS**

cULus Dry Location







## **ADDITIONAL**

OPERATING TEMPERATURE: -20°C (-4°F), 40°C (104°F)

Always consult a qualified electrician before installing any lighting product.



# WESTERN DISTRIBUTION CENTER (HEADQUARTER)

4200 SHIRLEY DR. I ATLANTA, GA 30336

P. 626.956.4200 | F. 626.956.4225 | maximlighting.com