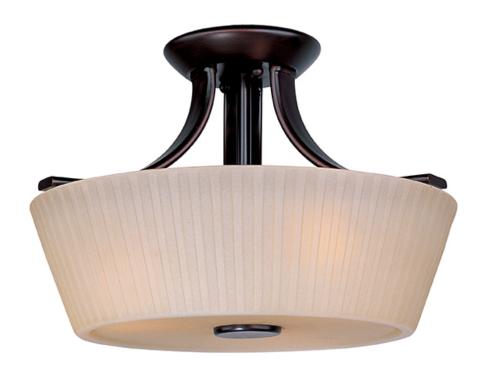

# PRODUCT DESCRIPTION

The classic Finesse collection features sweeping oval tube arms that transition to sculptured fonts. The pleated glass shade in Dusty White or Frost shed a warm diffused light. The body is finished in Satin Nickel or Oil Rubbed Bronze.

# **GLASS**

Dusty White DW

# MATERIAL

Steel, Glass