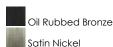

# PRODUCT DESCRIPTION

The classic Finesse collection features sweeping oval tube arms that transition to sculptured fonts. The pleated glass shade in Dusty White or Frost shed a warm diffused light. The body is finished in Satin Nickel or Oil Rubbed Bronze.

## **FINISHES OPTION**