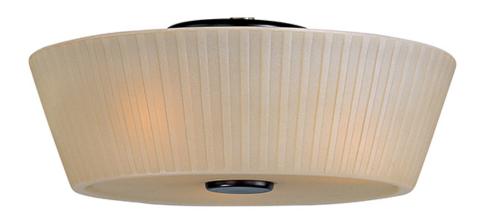

## PRODUCT DESCRIPTION

The classic Finesse collection features sweeping oval tube arms that transition to sculptured fonts. The pleated glass shade in Dusty White or Frost shed a warm diffused light. The body is finished in Satin Nickel or Oil Rubbed Bronze.