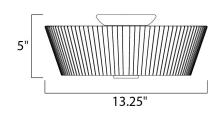

## PRODUCT DESCRIPTION

The classic Finesse collection features sweeping oval tube arms that transition to sculptured fonts. The pleated glass shade in Dusty White or Frost shed a warm diffused light. The body is finished in Satin Nickel or Oil Rubbed Bronze.



### **MEASUREMENTS**

DIMENSION : 13.25" W x 5" H

HANGING WEIGHT : 4.63 lb

#### LAMPING

INPUT VOLTAGE : 120V

BULB : 3 x 60W Incandescent E26 Medium , 180W Total

BULB INCLUDED : (Not Included)

DIMMABLE : Yes

# **FINISHES OPTION**



# **GLASS**

Dusty White DW

#### MATERIAL

Steel, Glass

#### **RATINGS**

cULus Dry Location







## **ADDITIONAL**

OPERATING TEMPERATURE: -20°C (-4°F), 40°C (104°F)

Always consult a qualified electrician before installing any lighting product.



# WESTERN DISTRIBUTION CENTER (HEADQUARTER) 253 NORTH VINELAND AVE I CITY OF INDUSTRY, CA 91746