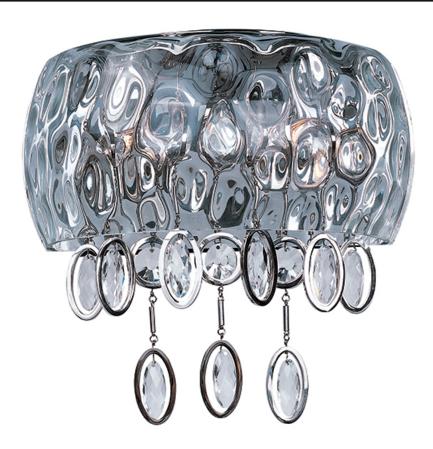

# PRODUCT DESCRIPTION

Elegant, convex shades of clear Waterglass create an interesting optical effect. The interior use of oval and round castings finished in Polished Nickel and adorned with matching crystal add a jewelry-like quality to these exclusive designs.

## GLASS

Water Glass WG

## MATERIAL

Glass