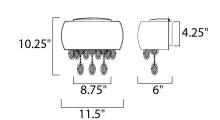

# **MEASUREMENTS**

DIMENSION : 11.5" W x 10.25" H x 6" Ext

MAX OAH : 4.25" W x 8.75" H

HANGING WEIGHT : 5.51 lb