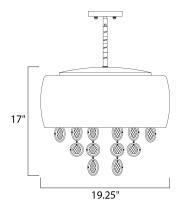

# **MEASUREMENTS**

DIMENSION : 19.25" W x 17" H

MAX OAH : 63.5" OAH

HANGING WEIGHT : 20.72 lb