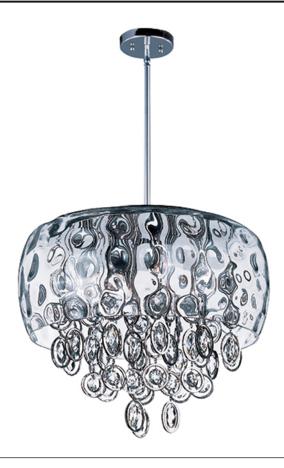

# PRODUCT DESCRIPTION

Elegant, convex shades of clear Waterglass create an interesting optical effect. The interior use of oval and round castings finished in Polished Nickel and adorned with matching crystal add a jewelry-like quality to these exclusive designs.