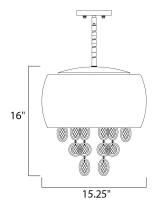

#### MEASUREMENTS

DIMENSION MAX OAH HANGING WEIGHT

### LAMPING INPUT VOLTAGE

BULB : 6 x 40W Xenon G9 , 240W Total **BULB INCLUDED** : (Included) DIMMABLE

: 15.25" W x 16" H : 62.5" OAH : 13.69 lb

:120V

: Standard Dimmer