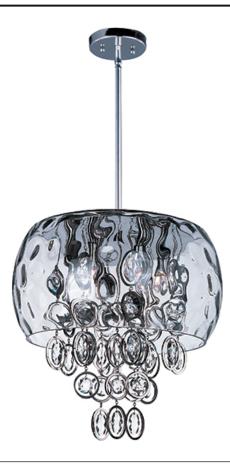

## **PRODUCT DESCRIPTION**

Elegant, convex shades of clear Waterglass create an interesting optical effect. The interior use of oval and round castings finished in Polished Nickel and adorned with matching crystal add a jewelry-like quality to these exclusive designs.

# **FINISHES OPTION**

Polished Nickel

GLASS Water Glass WG

MATERIAL Steel

RATINGS Dry Location