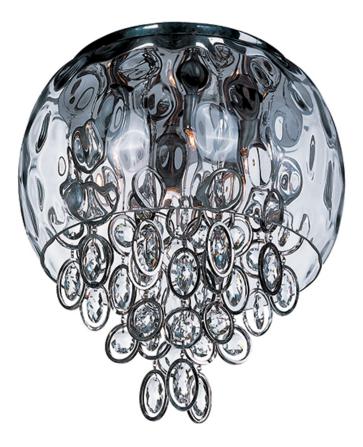

## **PRODUCT DESCRIPTION**

Elegant, convex shades of clear Waterglass create an interesting optical effect. The interior use of oval and round castings finished in Polished Nickel and adorned with matching crystal add a jewelry-like quality to these exclusive designs.