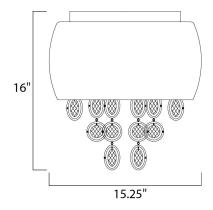

## MEASUREMENTS

DIMENSION HANGING WEIGHT LAMPING INPUT VOLTAGE : 120V BULB

DIMMABLE

: 15.25" W x 16" H : 13.18 lb

: 6 x 40W Xenon G9 , 240W Total BULB INCLUDED : (Included) : Standard Dimmer