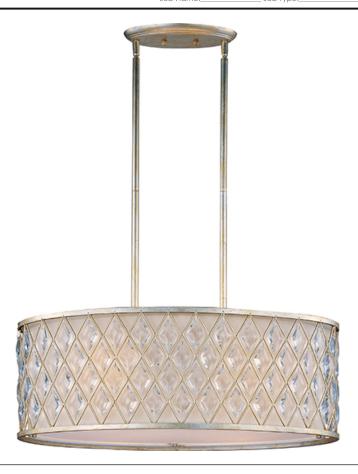

### PRODUCT DESCRIPTION

Diamond-shaped crystals gracefully fit the openings in these metal frames finished in a rustic Golden Silver finish, and creamy Off White fabric shades line each frame of the Diamond collection. The oval-shaped pendant is sure to be the focal point of any fine decor.