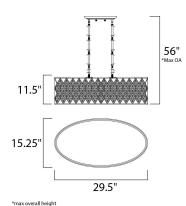

# **MEASUREMENTS**

DIMENSION : 29.5" L x 15.25" W x 11.5" H

MAX OAH : 56" OAH HANGING WEIGHT : 22 lb