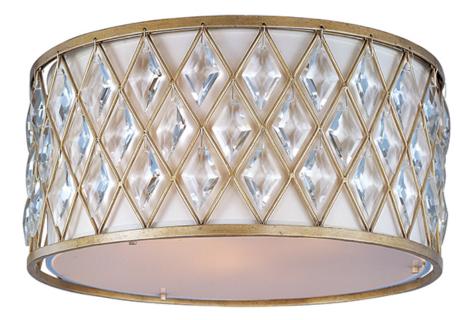

#### PRODUCT DESCRIPTION

Diamond-shaped crystals gracefully fit the openings in these metal frames finished in a rustic Golden Silver finish, and creamy Off White fabric shades line each frame of the Diamond collection. The oval-shaped pendant is sure to be the focal point of any fine decor.

#### MATERIAL

Steel, Fabric, Acrylic, Crystal

### **FINISHES OPTION**

Golden Silver (GS)