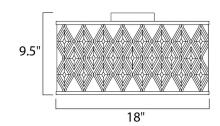

#### PRODUCT DESCRIPTION

Diamond-shaped crystals gracefully fit the openings in these metal frames finished in a rustic Golden Silver finish, and creamy Off White fabric shades line each frame of the Diamond collection. The oval-shaped pendant is sure to be the focal point of any fine decor.



# **MEASUREMENTS**

DIMENSION : 18" W x 9.5" H HANGING WEIGHT : 14.3 lb

#### LAMPING

INPUT VOLTAGE : 120V

BULB : 3 x 60W Incandescent E26 Medium , 180W Total

BULB INCLUDED : (Not Included)

DIMMABLE : Yes

### **FINISHES OPTION**



Golden Silver (GS)

#### MATERIAL

Steel, Fabric, Acrylic, Crystal

# **RATINGS**

Dry Location



## **ADDITIONAL**

OPERATING TEMPERATURE: -20°C (-4°F), 40°C (104°F)

PHOTOMETIC: Report Found Online

Always consult a qualified electrician before installing any lighting product.