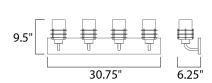

### **MEASUREMENTS**

DIMENSION : 30.75" W x 9.5" H x 6.25" Ext

BACK PLATE : HANGING WEIGHT : 6.26 lb

LAMPING

INPUT VOLTAGE : 120V

BULB : 4 x 60W Incandescent E26 Medium , 240W Total

BULB INCLUDED : (Not Included)