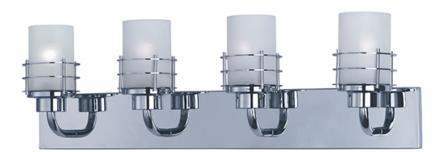

# PRODUCT DESCRIPTION

Classic lines are enhanced with rings finished in Polished Chrome supporting Frosted Glass to create this transitional look.

#### **FINISHES OPTION**

Polished Chrome (PC)

# **GLASS**

Frosted FT

### MATERIAL

Steel