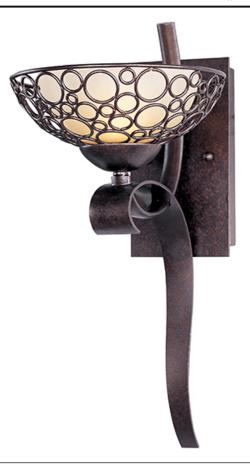

## **PRODUCT DESCRIPTION**

Multiple-sized rings artfully welded to one another form modern sculptures in the Meridian collection. The Dusty White inner glass shades add a perfect contrast to the darker metal finished in a mottled Umber Bronze.

## **FINISHES OPTION**

Umber Bronze

GLASS Dusty White DW

MATERIAL Steel

RATINGS Dry Location