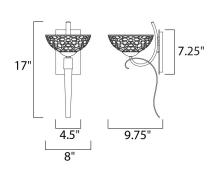

## MEASUREMENTS

DIMENSION MAX OAH HANGING WEIGHT

LAMPING

INPUT VOLTAGE : 120V LUMENS BULB BULB INCLUDED DIMMABLE

: 8" W x 17" H x 9.75" Ext : 4.38" W x 7.13" H : 4.06 lb

: 800 Rated : 1 x 50W Xenon G9 Frost , 50W Total : (Included) : Standard COLOR\_TEMP : 2900K